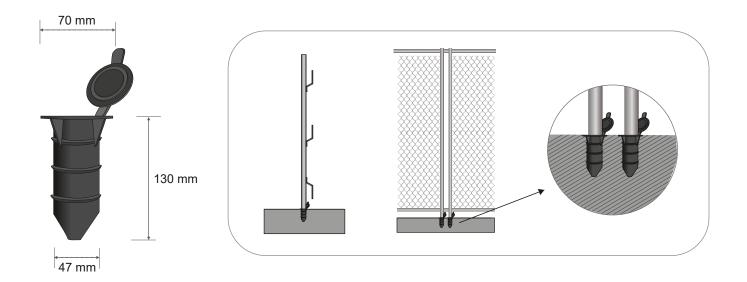

The **ITM guide support for tubes** is a lost formwork for the fixation of tubes with a diameter of 40 mm.

The guide tubes are placed with the lid closed during the soil foundation. Once dry, the lids can be opened, and the fence tubes can be inserted, so that they get fixed.

| Guardrails<br>guide tubes | Dimensions                                                         | Material    | Colour | Weight | Code   |
|---------------------------|--------------------------------------------------------------------|-------------|--------|--------|--------|
|                           | Ø for tubes<br>with a diameter<br>of 40 mm                         | Polyolefins | Black  | 36 g   | 113001 |
| Packaging                 | Batches of 500 units in 100 units mesh sacks Pallet size 120x80 cm |             |        |        |        |