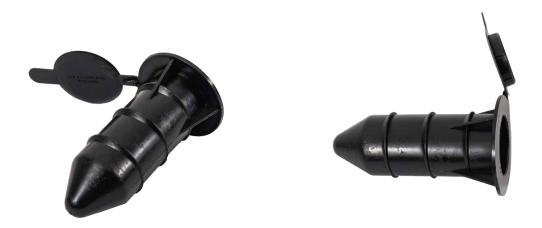

The **ITM guide support for tubes** is a lost formwork for the fixation of tubes with a diameter of 40 mm.

The guide tubes are placed with the lid closed during the soil foundation. Once dry, the lids can be opened, and the fence tubes can be inserted, so that they get fixed.