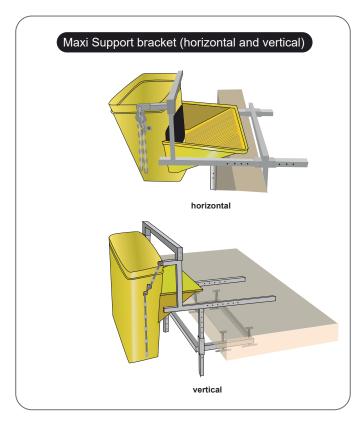

## Maxi support bracket dimensions 940 mm 40 mm 180 mm 930 mm

950 mm

The support is reinforced to ensure the support of a column of up to 10 chutes. This is equivalent to three building heights.

Reinforced chute bracket chains. Its 7 mm diameter links comply with DIN 763. The chains have a working load of 600 kg and a breaking load of 3.000 kg.

## **FEATURES**

- Reinforced. It supports the weight of the chutes that are hanging from them (10 chutes maximum recommended).
- Easily attachable to any structural element of the construction work, thanks to its two fixing positions.