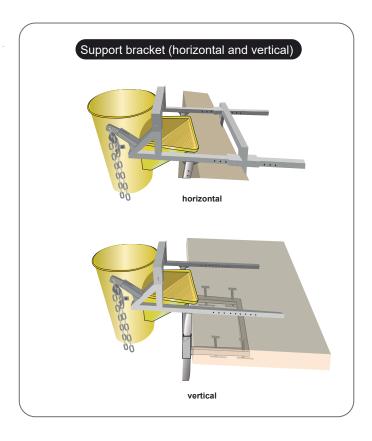

## Support bracket dimensions

## **FEATURES**

- Reinforced. It supports the weight of the chutes that are hanging from them (10 chutes maximum recommended).
- Easily attachable to any structural element of the construction work, thanks to its two fixing positions.