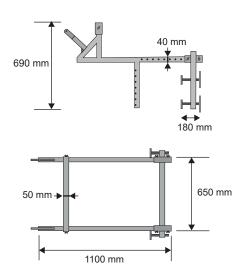

## Support bracket dimensions

| TECHNICAL FEATURES |                                                    |                                                   |
|--------------------|----------------------------------------------------|---------------------------------------------------|
|                    | SUPPORT BRACKET                                    | MAXI SUPPORT BRACKET                              |
| Dimensions         | Length: 1100 mm<br>Width: 650 mm<br>Height: 690 mm | Length: 950 mm<br>Width: 930 mm<br>Height: 940 mm |
| Material           | Structural iron                                    | Structural iron                                   |
| Unit weight        | 32 Kg                                              | 29 Kg                                             |
| Units per pallet   | 1 per pallet                                       | 1 per pallet                                      |
| Reference          | COMBAJ08                                           | COMMAX02                                          |