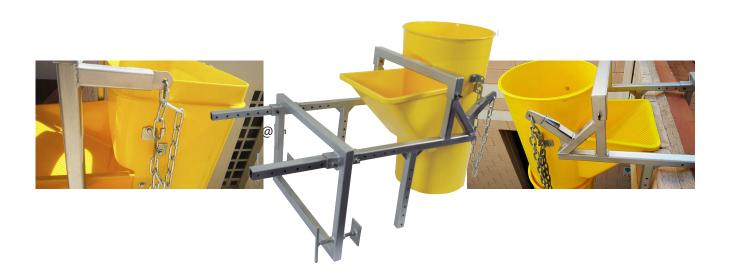

The **Universal ITM chute bracket**, made of structural iron, allows fixation of the standard and Maxi debris chutes.

This anchor piece allows the horizontal and vertical fixation of the debris chutes in a fast, safe and comfortable way.

It's a fully adjustable bracket, and facilitates a perfect subjection, without additional elements.

## **FEATURES**

- Reinforced. It supports the weight of the chutes that are hanging from them (10 chutes maximum recommended).
- Easily attachable to any structural element of the construction work, thanks to its two fixing positions.